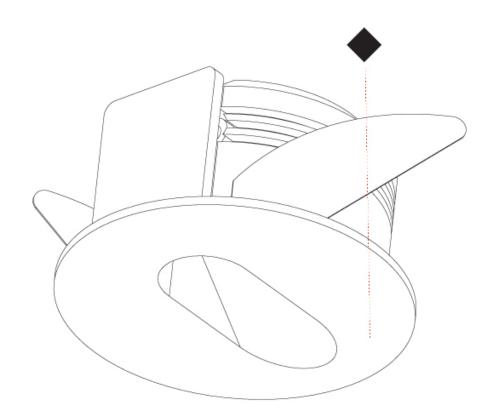

# **DELIGHT LOLLIPOP ROUND WIDE RECESSED**

|     | _  |    |            |
|-----|----|----|------------|
| A 2 | -  | v. | •          |
| 45  | าท | 9  | <b>5</b> - |
|     |    |    |            |

base numb

| Color       | Finishes  |
|-------------|-----------|
| Temperature | (Diamond) |

1.To build a product code in our configurator select the specify button on the base model # product page

2. To build a manual product code on this datasheet choose from the options listed below in blue font and add the suffix to the base model #

### **GENERAL**

| Series: Delight                        |
|----------------------------------------|
| Subseries: Delight Lollipop Round Wide |
| Brand: Prolicht                        |
| Division: Architectural                |
| Mounting Type: Recessed                |
| Mounting Location: Wall                |
| Subcategory: Step Light                |

| Mounting Location: Wall                                                     |
|-----------------------------------------------------------------------------|
| Subcategory: Step Light                                                     |
| PHYSICAL                                                                    |
| Shape: Round                                                                |
| Diameter (mm): 55                                                           |
| Diameter (in): 2 <sup>3</sup> / <sub>16</sub>                               |
| Depth (mm): 35                                                              |
| Depth (in): 1 <sup>3</sup> / <sub>8</sub>                                   |
| Min. Recessing Depth (mm): 40                                               |
| Min. Recessing Depth (in): 1 %                                              |
| Light Distribution: Asymmetric                                              |
| Weight (kg): 0.11                                                           |
| Weight (lbs): 0.25                                                          |
| Fixture Finish: SSR / BKV / CWI / CRY / HAB / LAG / UFT / ITA / RUA / RUR / |