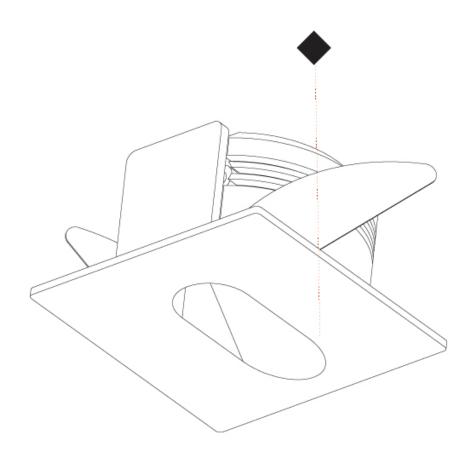

| Mounting Location: Wall                                                     |
|-----------------------------------------------------------------------------|
| Subcategory: Step Light                                                     |
| PHYSICAL                                                                    |
| Shape: Round                                                                |
| Diameter (mm): 55                                                           |
| Diameter (in): 2 <sup>3</sup> / <sub>16</sub>                               |
| Depth (mm): 35                                                              |
| Depth (in): 1 <sup>3</sup> / <sub>8</sub>                                   |
| Min. Recessing Depth (mm): 40                                               |
| Min. Recessing Depth (in): 1 %                                              |
| Light Distribution: Asymmetric                                              |
| Weight (kg): 0.11                                                           |
| Weight (lbs): 0.25                                                          |
| Fixture Finish: SSR / BKV / CWI / CRY / HAB / LAG / UFT / ITA / RUA / RUR / |

| Division: Architectural                                                                                                                                                                                                                                                                                                                                                                                                                                                                                                                                                                                                                                                                                                                                                                                                                                                                                                                                                                                                                                                                                                                                                                                                                                                                                                                                                                                                                                                                                                                                                                                                                                                                                                                                                                                                                                                                                                                                                                                                                                                                                                        |
|--------------------------------------------------------------------------------------------------------------------------------------------------------------------------------------------------------------------------------------------------------------------------------------------------------------------------------------------------------------------------------------------------------------------------------------------------------------------------------------------------------------------------------------------------------------------------------------------------------------------------------------------------------------------------------------------------------------------------------------------------------------------------------------------------------------------------------------------------------------------------------------------------------------------------------------------------------------------------------------------------------------------------------------------------------------------------------------------------------------------------------------------------------------------------------------------------------------------------------------------------------------------------------------------------------------------------------------------------------------------------------------------------------------------------------------------------------------------------------------------------------------------------------------------------------------------------------------------------------------------------------------------------------------------------------------------------------------------------------------------------------------------------------------------------------------------------------------------------------------------------------------------------------------------------------------------------------------------------------------------------------------------------------------------------------------------------------------------------------------------------------|
| Mounting Type: Recessed                                                                                                                                                                                                                                                                                                                                                                                                                                                                                                                                                                                                                                                                                                                                                                                                                                                                                                                                                                                                                                                                                                                                                                                                                                                                                                                                                                                                                                                                                                                                                                                                                                                                                                                                                                                                                                                                                                                                                                                                                                                                                                        |
| Mounting Location: Wall                                                                                                                                                                                                                                                                                                                                                                                                                                                                                                                                                                                                                                                                                                                                                                                                                                                                                                                                                                                                                                                                                                                                                                                                                                                                                                                                                                                                                                                                                                                                                                                                                                                                                                                                                                                                                                                                                                                                                                                                                                                                                                        |
| Subcategory: Step Light                                                                                                                                                                                                                                                                                                                                                                                                                                                                                                                                                                                                                                                                                                                                                                                                                                                                                                                                                                                                                                                                                                                                                                                                                                                                                                                                                                                                                                                                                                                                                                                                                                                                                                                                                                                                                                                                                                                                                                                                                                                                                                        |
| PHYSICAL                                                                                                                                                                                                                                                                                                                                                                                                                                                                                                                                                                                                                                                                                                                                                                                                                                                                                                                                                                                                                                                                                                                                                                                                                                                                                                                                                                                                                                                                                                                                                                                                                                                                                                                                                                                                                                                                                                                                                                                                                                                                                                                       |
| Shape: Square                                                                                                                                                                                                                                                                                                                                                                                                                                                                                                                                                                                                                                                                                                                                                                                                                                                                                                                                                                                                                                                                                                                                                                                                                                                                                                                                                                                                                                                                                                                                                                                                                                                                                                                                                                                                                                                                                                                                                                                                                                                                                                                  |
| Length (mm): 53                                                                                                                                                                                                                                                                                                                                                                                                                                                                                                                                                                                                                                                                                                                                                                                                                                                                                                                                                                                                                                                                                                                                                                                                                                                                                                                                                                                                                                                                                                                                                                                                                                                                                                                                                                                                                                                                                                                                                                                                                                                                                                                |
| Length (in): 2 <sup>1</sup> / <sub>4</sub>                                                                                                                                                                                                                                                                                                                                                                                                                                                                                                                                                                                                                                                                                                                                                                                                                                                                                                                                                                                                                                                                                                                                                                                                                                                                                                                                                                                                                                                                                                                                                                                                                                                                                                                                                                                                                                                                                                                                                                                                                                                                                     |
| Height (mm): 53                                                                                                                                                                                                                                                                                                                                                                                                                                                                                                                                                                                                                                                                                                                                                                                                                                                                                                                                                                                                                                                                                                                                                                                                                                                                                                                                                                                                                                                                                                                                                                                                                                                                                                                                                                                                                                                                                                                                                                                                                                                                                                                |
| Depth (mm): 35                                                                                                                                                                                                                                                                                                                                                                                                                                                                                                                                                                                                                                                                                                                                                                                                                                                                                                                                                                                                                                                                                                                                                                                                                                                                                                                                                                                                                                                                                                                                                                                                                                                                                                                                                                                                                                                                                                                                                                                                                                                                                                                 |
| Height (in): 2 <sup>1</sup> / <sub>4</sub>                                                                                                                                                                                                                                                                                                                                                                                                                                                                                                                                                                                                                                                                                                                                                                                                                                                                                                                                                                                                                                                                                                                                                                                                                                                                                                                                                                                                                                                                                                                                                                                                                                                                                                                                                                                                                                                                                                                                                                                                                                                                                     |
| Depth (in): 1 3/8                                                                                                                                                                                                                                                                                                                                                                                                                                                                                                                                                                                                                                                                                                                                                                                                                                                                                                                                                                                                                                                                                                                                                                                                                                                                                                                                                                                                                                                                                                                                                                                                                                                                                                                                                                                                                                                                                                                                                                                                                                                                                                              |
| Min. Recessing Depth (mm): 40                                                                                                                                                                                                                                                                                                                                                                                                                                                                                                                                                                                                                                                                                                                                                                                                                                                                                                                                                                                                                                                                                                                                                                                                                                                                                                                                                                                                                                                                                                                                                                                                                                                                                                                                                                                                                                                                                                                                                                                                                                                                                                  |
| Min. Recessing Depth (in): 1 %                                                                                                                                                                                                                                                                                                                                                                                                                                                                                                                                                                                                                                                                                                                                                                                                                                                                                                                                                                                                                                                                                                                                                                                                                                                                                                                                                                                                                                                                                                                                                                                                                                                                                                                                                                                                                                                                                                                                                                                                                                                                                                 |
| Light Distribution: Asymmetric                                                                                                                                                                                                                                                                                                                                                                                                                                                                                                                                                                                                                                                                                                                                                                                                                                                                                                                                                                                                                                                                                                                                                                                                                                                                                                                                                                                                                                                                                                                                                                                                                                                                                                                                                                                                                                                                                                                                                                                                                                                                                                 |
| Weight (kg): 0.11                                                                                                                                                                                                                                                                                                                                                                                                                                                                                                                                                                                                                                                                                                                                                                                                                                                                                                                                                                                                                                                                                                                                                                                                                                                                                                                                                                                                                                                                                                                                                                                                                                                                                                                                                                                                                                                                                                                                                                                                                                                                                                              |
| Weight (lbs): 0.25                                                                                                                                                                                                                                                                                                                                                                                                                                                                                                                                                                                                                                                                                                                                                                                                                                                                                                                                                                                                                                                                                                                                                                                                                                                                                                                                                                                                                                                                                                                                                                                                                                                                                                                                                                                                                                                                                                                                                                                                                                                                                                             |
| $\label{eq:fixed-finish:} Fixture Finish: SSR / BKV / CWI / CRY / HAB / LAG / UFT / ITA / RUA / RUR / MIC / FTG / MYG / TWT / LOD / PUS / FRO / FUP / KIA / POP / BLS / SPG / MIC / FTG / MYG / TWT / LOD / PUS / FRO / FUP / KIA / POP / BLS / SPG / MIC / FTG / MYG / TWT / LOD / PUS / FRO / FUP / KIA / POP / BLS / SPG / MIC / FTG / MYG / TWT / LOD / PUS / FRO / FUP / KIA / POP / BLS / SPG / MIC / FTG / MYG / TWT / LOD / PUS / FRO / FUP / KIA / POP / BLS / SPG / MIC / FTG / MYG / TWT / LOD / PUS / FRO / FUP / KIA / POP / BLS / SPG / MIC / FTG / MYG / TWT / LOD / PUS / FRO / FUP / KIA / POP / BLS / SPG / MIC / FTG / MYG / TWT / LOD / PUS / FRO / FUP / KIA / POP / BLS / SPG / MIC / FTG / MYG / TWT / LOD / PUS / FRO / FUP / KIA / POP / BLS / SPG / MIC / FTG / MYG / TWT / LOD / PUS / FTG / FTG / FTG / MYG / TWT / LOD / PUS / FTG /$ |