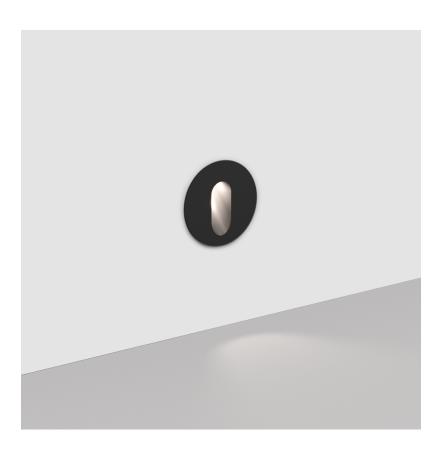

### **GENERAL**

| Series: Delight                        |
|----------------------------------------|
| Subseries: Delight Lollipop Round Wide |
| Brand: Prolicht                        |
| Division: Architectural                |
| Mounting Type: Recessed                |
| Mounting Location: Wall                |
| Subcategory: Step Light                |

| Mounting Location: Wall                                                     |
|-----------------------------------------------------------------------------|
| Subcategory: Step Light                                                     |
| PHYSICAL                                                                    |
| Shape: Round                                                                |
| Diameter (mm): 55                                                           |
| Diameter (in): 2 <sup>3</sup> / <sub>16</sub>                               |
| Depth (mm): 35                                                              |
| Depth (in): 1 <sup>3</sup> / <sub>8</sub>                                   |
| Min. Recessing Depth (mm): 40                                               |
| Min. Recessing Depth (in): 1 %                                              |
| Light Distribution: Asymmetric                                              |
| Weight (kg): 0.11                                                           |
| Weight (lbs): 0.25                                                          |
| Fixture Finish: SSR / BKV / CWI / CRY / HAB / LAG / UFT / ITA / RUA / RUR / |