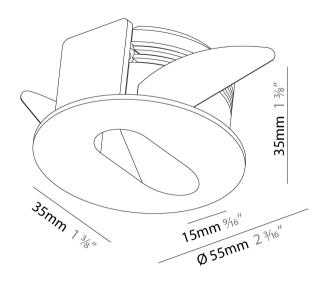

| Mounting Location: Wall                                                     |
|-----------------------------------------------------------------------------|
| Subcategory: Step Light                                                     |
| PHYSICAL                                                                    |
| Shape: Round                                                                |
| Diameter (mm): 55                                                           |
| Diameter (in): 2 <sup>3</sup> / <sub>16</sub>                               |
| Depth (mm): 35                                                              |
| Depth (in): 1 <sup>3</sup> / <sub>8</sub>                                   |
| Min. Recessing Depth (mm): 40                                               |
| Min. Recessing Depth (in): 1 %                                              |
| Light Distribution: Asymmetric                                              |
| Weight (kg): 0.11                                                           |
| Weight (lbs): 0.25                                                          |
| Fixture Finish: SSR / BKV / CWI / CRY / HAB / LAG / UFT / ITA / RUA / RUR / |