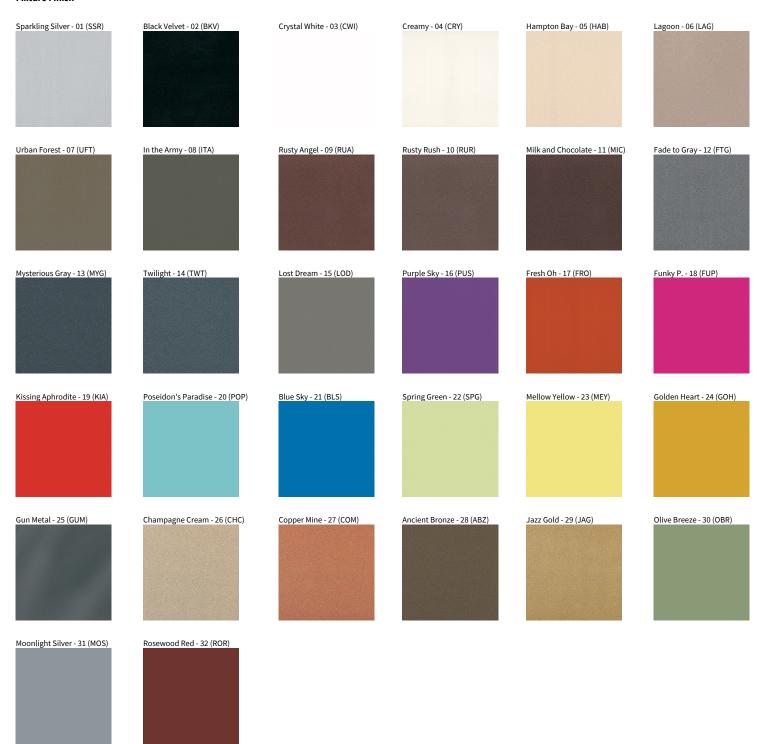

Fixture Finish: SSR / BKV / CWI / CRY / HAB / LAG / UFT / ITA / RUA / RUR , MIC / FTG / MYG / TWT / LOD / PUS / FRO / FUP / KIA / POP / BLS / SPG / MEY / GOH / GUM / CHC / COM / ABZ / JAG / OBR / MOS / ROR

MEY / GOH / GUM / CHC / COM / ABZ / JAG / OBR / MOS / ROR

Number of LEDs: 1 Color Temperature (°K): 2700 / 3000 / 4000 Max. Delivered Lumen (lm): 150 / 160 / 170 CRI: >90 CRI Lamp Life (hrs): 50000

### **Fixture Finish**

Digital: Not all screens are calibrated the same, and therefore, colors will appear differently betwee Physical: When texture is involved, there will be variations in color, character and tone within a pro

and between product families.