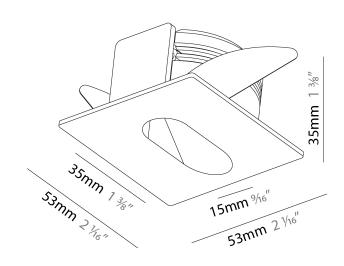

### **GENERAL**

| Series: Delight                         |  |
|-----------------------------------------|--|
| Subseries: Delight Lollipop Square Wide |  |
| Brand: Prolicht                         |  |
| Division: Architectural                 |  |
| Mounting Type: Recessed                 |  |
| Mounting Location: Wall                 |  |
| Subcategory: Step Light                 |  |

| Division: Architectural                                                                                                                                                                                                                                                                                                                                                                                                                                                                                                                                                                                                                                                                                                                                                                                                                                                                                                                                                                                                                                                                                                                                                                                                                                                                                                                                                                                                                                                                                                                                                                                                                                                                                                                                                                                                                                                                                                                                                                                                                                                                                                        |
|--------------------------------------------------------------------------------------------------------------------------------------------------------------------------------------------------------------------------------------------------------------------------------------------------------------------------------------------------------------------------------------------------------------------------------------------------------------------------------------------------------------------------------------------------------------------------------------------------------------------------------------------------------------------------------------------------------------------------------------------------------------------------------------------------------------------------------------------------------------------------------------------------------------------------------------------------------------------------------------------------------------------------------------------------------------------------------------------------------------------------------------------------------------------------------------------------------------------------------------------------------------------------------------------------------------------------------------------------------------------------------------------------------------------------------------------------------------------------------------------------------------------------------------------------------------------------------------------------------------------------------------------------------------------------------------------------------------------------------------------------------------------------------------------------------------------------------------------------------------------------------------------------------------------------------------------------------------------------------------------------------------------------------------------------------------------------------------------------------------------------------|
| Mounting Type: Recessed                                                                                                                                                                                                                                                                                                                                                                                                                                                                                                                                                                                                                                                                                                                                                                                                                                                                                                                                                                                                                                                                                                                                                                                                                                                                                                                                                                                                                                                                                                                                                                                                                                                                                                                                                                                                                                                                                                                                                                                                                                                                                                        |
| Mounting Location: Wall                                                                                                                                                                                                                                                                                                                                                                                                                                                                                                                                                                                                                                                                                                                                                                                                                                                                                                                                                                                                                                                                                                                                                                                                                                                                                                                                                                                                                                                                                                                                                                                                                                                                                                                                                                                                                                                                                                                                                                                                                                                                                                        |
| Subcategory: Step Light                                                                                                                                                                                                                                                                                                                                                                                                                                                                                                                                                                                                                                                                                                                                                                                                                                                                                                                                                                                                                                                                                                                                                                                                                                                                                                                                                                                                                                                                                                                                                                                                                                                                                                                                                                                                                                                                                                                                                                                                                                                                                                        |
| PHYSICAL                                                                                                                                                                                                                                                                                                                                                                                                                                                                                                                                                                                                                                                                                                                                                                                                                                                                                                                                                                                                                                                                                                                                                                                                                                                                                                                                                                                                                                                                                                                                                                                                                                                                                                                                                                                                                                                                                                                                                                                                                                                                                                                       |
| Shape: Square                                                                                                                                                                                                                                                                                                                                                                                                                                                                                                                                                                                                                                                                                                                                                                                                                                                                                                                                                                                                                                                                                                                                                                                                                                                                                                                                                                                                                                                                                                                                                                                                                                                                                                                                                                                                                                                                                                                                                                                                                                                                                                                  |
| Length (mm): 53                                                                                                                                                                                                                                                                                                                                                                                                                                                                                                                                                                                                                                                                                                                                                                                                                                                                                                                                                                                                                                                                                                                                                                                                                                                                                                                                                                                                                                                                                                                                                                                                                                                                                                                                                                                                                                                                                                                                                                                                                                                                                                                |
| Length (in): 2 <sup>1</sup> / <sub>4</sub>                                                                                                                                                                                                                                                                                                                                                                                                                                                                                                                                                                                                                                                                                                                                                                                                                                                                                                                                                                                                                                                                                                                                                                                                                                                                                                                                                                                                                                                                                                                                                                                                                                                                                                                                                                                                                                                                                                                                                                                                                                                                                     |
| Height (mm): 53                                                                                                                                                                                                                                                                                                                                                                                                                                                                                                                                                                                                                                                                                                                                                                                                                                                                                                                                                                                                                                                                                                                                                                                                                                                                                                                                                                                                                                                                                                                                                                                                                                                                                                                                                                                                                                                                                                                                                                                                                                                                                                                |
| Depth (mm): 35                                                                                                                                                                                                                                                                                                                                                                                                                                                                                                                                                                                                                                                                                                                                                                                                                                                                                                                                                                                                                                                                                                                                                                                                                                                                                                                                                                                                                                                                                                                                                                                                                                                                                                                                                                                                                                                                                                                                                                                                                                                                                                                 |
| Height (in): 2 <sup>1</sup> / <sub>4</sub>                                                                                                                                                                                                                                                                                                                                                                                                                                                                                                                                                                                                                                                                                                                                                                                                                                                                                                                                                                                                                                                                                                                                                                                                                                                                                                                                                                                                                                                                                                                                                                                                                                                                                                                                                                                                                                                                                                                                                                                                                                                                                     |
| Depth (in): 1 3/8                                                                                                                                                                                                                                                                                                                                                                                                                                                                                                                                                                                                                                                                                                                                                                                                                                                                                                                                                                                                                                                                                                                                                                                                                                                                                                                                                                                                                                                                                                                                                                                                                                                                                                                                                                                                                                                                                                                                                                                                                                                                                                              |
| Min. Recessing Depth (mm): 40                                                                                                                                                                                                                                                                                                                                                                                                                                                                                                                                                                                                                                                                                                                                                                                                                                                                                                                                                                                                                                                                                                                                                                                                                                                                                                                                                                                                                                                                                                                                                                                                                                                                                                                                                                                                                                                                                                                                                                                                                                                                                                  |
| Min. Recessing Depth (in): 1 %                                                                                                                                                                                                                                                                                                                                                                                                                                                                                                                                                                                                                                                                                                                                                                                                                                                                                                                                                                                                                                                                                                                                                                                                                                                                                                                                                                                                                                                                                                                                                                                                                                                                                                                                                                                                                                                                                                                                                                                                                                                                                                 |
| Light Distribution: Asymmetric                                                                                                                                                                                                                                                                                                                                                                                                                                                                                                                                                                                                                                                                                                                                                                                                                                                                                                                                                                                                                                                                                                                                                                                                                                                                                                                                                                                                                                                                                                                                                                                                                                                                                                                                                                                                                                                                                                                                                                                                                                                                                                 |
| Weight (kg): 0.11                                                                                                                                                                                                                                                                                                                                                                                                                                                                                                                                                                                                                                                                                                                                                                                                                                                                                                                                                                                                                                                                                                                                                                                                                                                                                                                                                                                                                                                                                                                                                                                                                                                                                                                                                                                                                                                                                                                                                                                                                                                                                                              |
| Weight (lbs): 0.25                                                                                                                                                                                                                                                                                                                                                                                                                                                                                                                                                                                                                                                                                                                                                                                                                                                                                                                                                                                                                                                                                                                                                                                                                                                                                                                                                                                                                                                                                                                                                                                                                                                                                                                                                                                                                                                                                                                                                                                                                                                                                                             |
| $\label{eq:fixed-finish:} Fixture Finish: SSR / BKV / CWI / CRY / HAB / LAG / UFT / ITA / RUA / RUR / MIC / FTG / MYG / TWT / LOD / PUS / FRO / FUP / KIA / POP / BLS / SPG / MIC / FTG / MYG / TWT / LOD / PUS / FRO / FUP / KIA / POP / BLS / SPG / MIC / FTG / MYG / TWT / LOD / PUS / FRO / FUP / KIA / POP / BLS / SPG / MIC / FTG / MYG / TWT / LOD / PUS / FRO / FUP / KIA / POP / BLS / SPG / MIC / FTG / MYG / TWT / LOD / PUS / FRO / FUP / KIA / POP / BLS / SPG / MIC / FTG / MYG / TWT / LOD / PUS / FRO / FUP / KIA / POP / BLS / SPG / MIC / FTG / MYG / TWT / LOD / PUS / FRO / FUP / KIA / POP / BLS / SPG / MIC / FTG / MYG / TWT / LOD / PUS / FRO / FUP / KIA / POP / BLS / SPG / MIC / FTG / MYG / TWT / LOD / PUS / FRO / FUP / KIA / POP / BLS / SPG / MIC / FTG / MYG / TWT / LOD / PUS / FTG / FTG / FTG / MYG / TWT / LOD / PUS / FTG /$ |