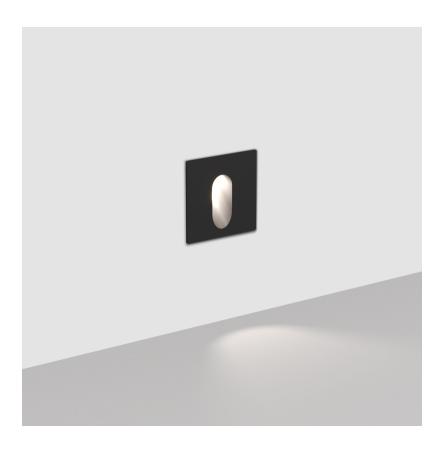

### **GENERAL**

| Series: Delight                        |
|----------------------------------------|
| Subseries: Delight Lollipop Round Wide |
| Brand: Prolicht                        |
| Division: Architectural                |
| Mounting Type: Recessed                |
| Mounting Location: Wall                |
| Subcategory: Step Light                |

| Mounting Location: Wall                                                     |
|-----------------------------------------------------------------------------|
| Subcategory: Step Light                                                     |
| PHYSICAL                                                                    |
| Shape: Round                                                                |
| Diameter (mm): 55                                                           |
| Diameter (in): 2 <sup>3</sup> / <sub>16</sub>                               |
| Depth (mm): 35                                                              |
| Depth (in): 1 <sup>3</sup> / <sub>8</sub>                                   |
| Min. Recessing Depth (mm): 40                                               |
| Min. Recessing Depth (in): 1 %                                              |
| Light Distribution: Asymmetric                                              |
| Weight (kg): 0.11                                                           |
| Weight (lbs): 0.25                                                          |
| Fixture Finish: SSR / BKV / CWI / CRY / HAB / LAG / UFT / ITA / RUA / RUR / |